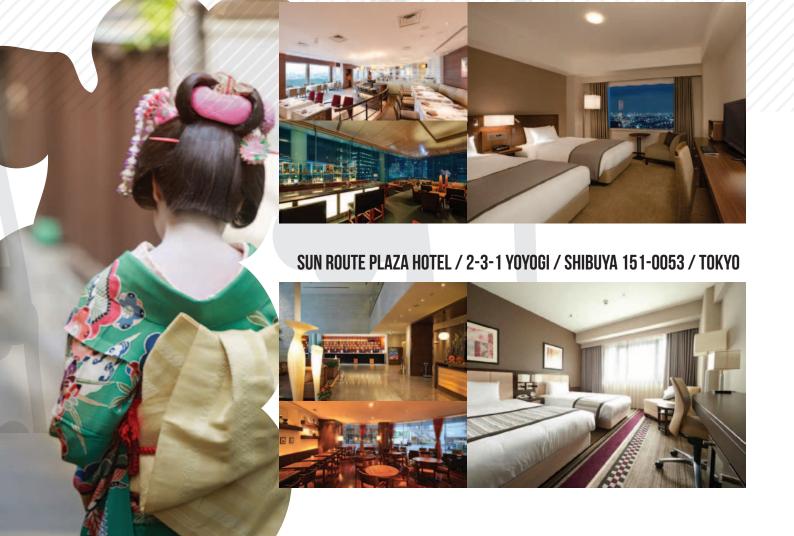

# **COST: \$500 USD**

Includes education, materials, breaks, lunch and one special group dinner. Space is limited.

| Please complete on                                                                                                                                                  | e form for each guest                            |                 |                                                                                                                                                                        |          |                    |
|---------------------------------------------------------------------------------------------------------------------------------------------------------------------|--------------------------------------------------|-----------------|------------------------------------------------------------------------------------------------------------------------------------------------------------------------|----------|--------------------|
| First Name:                                                                                                                                                         |                                                  | Last            | : Name :                                                                                                                                                               |          |                    |
| Address:                                                                                                                                                            |                                                  |                 |                                                                                                                                                                        |          |                    |
| City:                                                                                                                                                               |                                                  | Cou             | ntry:                                                                                                                                                                  |          |                    |
| Email                                                                                                                                                               |                                                  |                 |                                                                                                                                                                        |          |                    |
| Telephone:                                                                                                                                                          | Mobile                                           | Phone:          |                                                                                                                                                                        |          |                    |
| Hotel Accommodati                                                                                                                                                   | □ Director/Manager  ions adline for hotel bookir |                 | ý                                                                                                                                                                      |          | ed after deadline. |
| Arrival Date:                                                                                                                                                       |                                                  | Departure Date: |                                                                                                                                                                        |          |                    |
| CENTURY HOTEL 2-2-1 YOYOGI, SHIBUYA, TOKYO 151-8583  ☐ Single room including breakfast:     ¥19,600 JPY per night including tax  ☐ Double room including breakfast: |                                                  |                 | SUN ROUTE PLAZA HOTEL  2-3-1 YOYOGI, SHIBUYA, TOKYO, TOKYO-TO, 151-0053  ☐ Single room including breakfast:  ¥13,000 JPY per night  ☐ Double room including breakfast: |          |                    |
| ¥31,600 JPY per night including tax                                                                                                                                 |                                                  |                 | ¥21,000 JPY per night                                                                                                                                                  |          |                    |
| Method of Payment                                                                                                                                                   | :                                                |                 |                                                                                                                                                                        |          |                    |
| ☐ American Express                                                                                                                                                  | ☐ MasterCard                                     | □ Visa          | ☐ PayPal                                                                                                                                                               | □ Other: |                    |
| Name on Card:                                                                                                                                                       |                                                  |                 |                                                                                                                                                                        |          |                    |
| Card Number:                                                                                                                                                        |                                                  | Expiratio       | n Date <sup>.</sup>                                                                                                                                                    |          |                    |